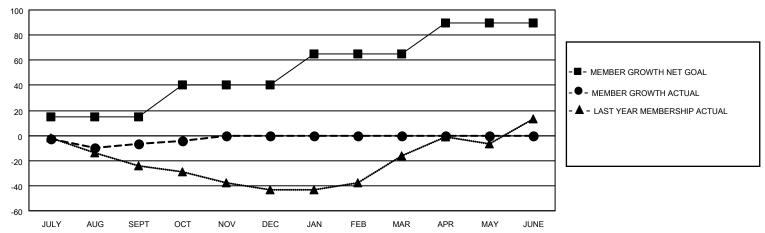

## District A 2

| Clubs                 |               |           |               | Members               |                       |                         |                                                    |
|-----------------------|---------------|-----------|---------------|-----------------------|-----------------------|-------------------------|----------------------------------------------------|
| RESULTS FOR 2021-2022 |               |           |               | RESULTS FOR 2021-2022 |                       |                         |                                                    |
| QUARTER               | NEW CLUB GOAL | NEW CLUBS | DROPPED CLUBS | QUARTER MEMB          | ER GROWTH NET<br>GOAL | MEMBER GROWTH<br>ACTUAL | DROPPED<br>MEMBERS ACTUAL<br>(including transfers) |
| JULY/AUG/SEPT         | 0             | 0         | 0             | JULY/AUG/SEPT         | 15                    | 13                      | 19                                                 |
| OCT/NOV/DEC           | 1             | 0         | 0             | OCT/NOV/DEC           | 25                    | 13                      | 10                                                 |
| JAN/FEB/MAR           | 0             | 0         | 0             | JAN/FEB/MAR           | 25                    | 0                       | 0                                                  |
| APR/MAY/JUNE          | 0             | 0         | 0             | APR/MAY/JUNE          | 25                    | 0                       | 0                                                  |

#### GOALS AND ACTUAL MEMBERS CUMULATIVE

| DROPPED CLUBS: 0 |    | 11 CLUBS OF 42 ADDED 1 OR<br>MORE NEW MEMBERS | GENDER DISTRIBUTION             |                                |  |
|------------------|----|-----------------------------------------------|---------------------------------|--------------------------------|--|
|                  |    | MORE NEW MEMBERS                              | MALE<br>FEMALE                  | 1,016 (78.64%)<br>276 (21.36%) |  |
| DROPPED MEMBERS  |    |                                               | NON BINARY PREFER NOT TO ANSWER | 0 (0.00%)<br>R 0 (0.00%)       |  |
| DECEASED         | 7  |                                               | THE ENTITY TO ANOWER            | 0 (0.0070)                     |  |
| CLUB CANCELLED   | 0  | CLICK HERE FOR CUMULATIVE                     | TOTAL FAMILY UNIT MEMBERS       | 162                            |  |
| OTHER            | 22 | MEMBERSHIP DATA                               |                                 |                                |  |
| TOTAL            | 29 |                                               | FAMILY MEMBERS PAYING HAI       | LF DUES 82                     |  |