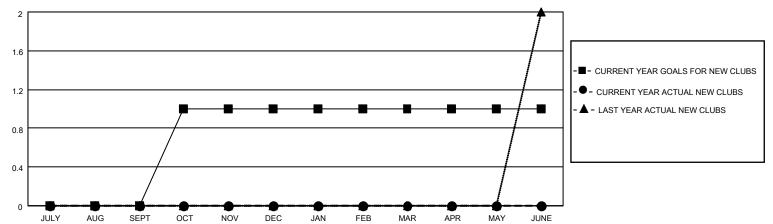

## District A 2

| Clubs                 |               |           |               | Members               |                       |                         |                                                    |
|-----------------------|---------------|-----------|---------------|-----------------------|-----------------------|-------------------------|----------------------------------------------------|
| RESULTS FOR 2021-2022 |               |           |               | RESULTS FOR 2021-2022 |                       |                         |                                                    |
| QUARTER               | NEW CLUB GOAL | NEW CLUBS | DROPPED CLUBS | QUARTER MEMB          | ER GROWTH NET<br>GOAL | MEMBER GROWTH<br>ACTUAL | DROPPED<br>MEMBERS ACTUAL<br>(including transfers) |
| JULY/AUG/SEPT         | 0             | 0         | 0             | JULY/AUG/SEPT         | 15                    | 13                      | 19                                                 |
| OCT/NOV/DEC           | 1             | 0         | 0             | OCT/NOV/DEC           | 25                    | 13                      | 10                                                 |
| JAN/FEB/MAR           | 0             | 0         | 0             | JAN/FEB/MAR           | 25                    | 0                       | 0                                                  |
| APR/MAY/JUNE          | 0             | 0         | 0             | APR/MAY/JUNE          | 25                    | 0                       | 0                                                  |

### GOALS AND ACTUAL NEW CLUBS CUMULATIVE